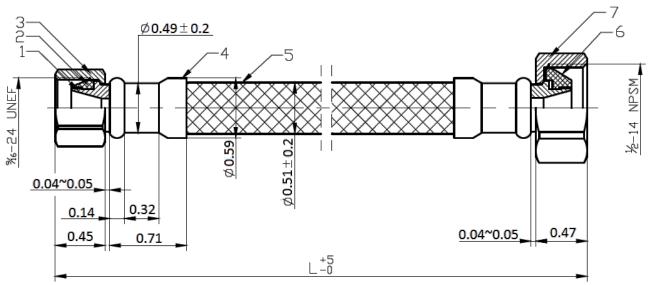

### **MATERIAL SPECIFICATIONS**

| No. | Part    | Material      |
|-----|---------|---------------|
| 1   | Nut     | Brass HPb59-3 |
| 2   | Washer  | EPDM          |
| 3   | Core    | Brass C46500  |
| 4   | Hose    | PVC           |
| 5   | Ferrule | SS 304        |
| 6   | Washer  | EPDM          |
| 7   | Nut     | Brass HPb59-3 |