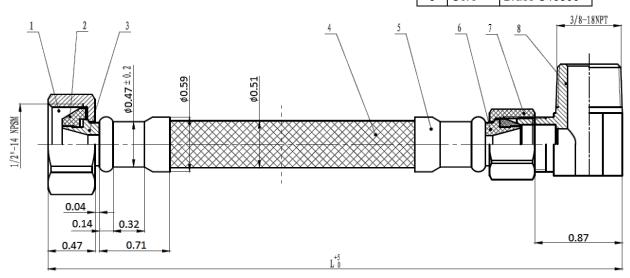

### **MATERIAL SPECIFICATIONS**

| No. | Part    | Material      |
|-----|---------|---------------|
| 1   | Nut     | Brass HPb59-3 |
| 2   | Washer  | EPDM          |
| 3   | Core    | Brass C46500  |
| 4   | Hose    | PVC           |
| 5   | Ferrule | SS 304        |
| 6   | Washer  | EPDM          |
| 7   | Nut     | Brass HPb59-3 |
| 8   | Core    | Brass C46500  |